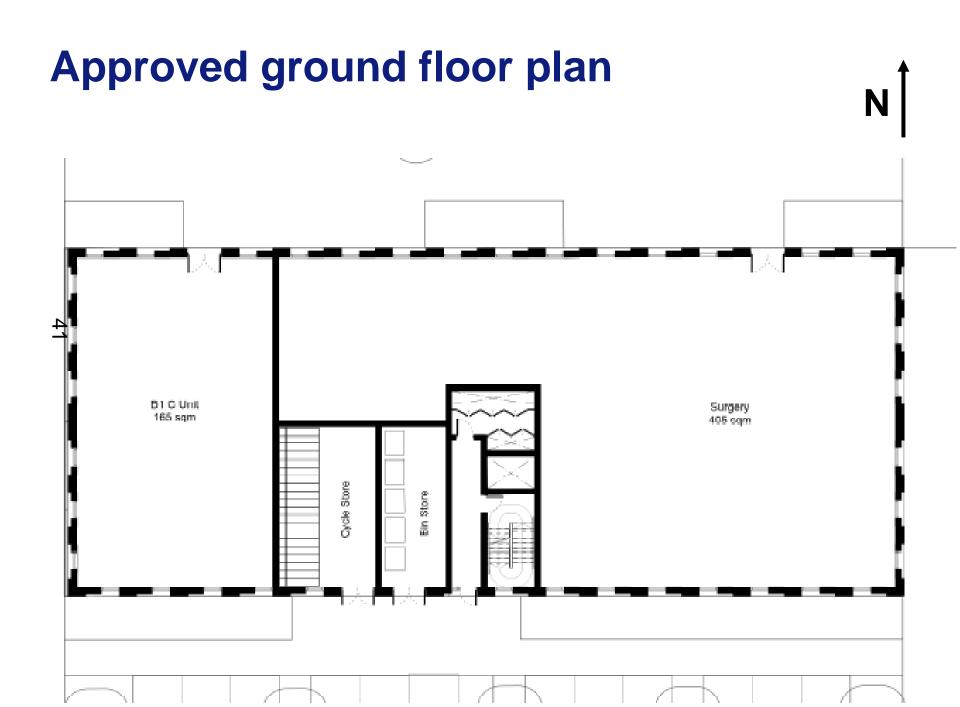

## West Area Planning Committee Presentation

**Reference Number: 20/02303/FUL** 

ଞ୍ଚ Site Address: Peacock House, Baynhams Drive (Block C of the Wolvercote Paper Mill development)

Committee date: 19 January 2021



www.oxford.gov.uk







#### Wider Wolvercote Paper Mill development



# **View from west** of Block C

SCONQUIE

# View of northern and western elevations of Block C

69

## View of western and southern elevations of Block C



## **Proposed ground floor plan**



Ν

#### Approved and proposed ground floor plan



Ν

#### **Approved elevations**



Front Existing Elevation



Left Hand Side Existing Elevation









Right Hand Side Existing Elevation

#### **Proposed elevations**



Front Proposed Elevation



-\_ Η E F E F \_ Rear Proposed Elevation

Left Hand Side Proposed Elevation





Right Hand Side Proposed Elevation

This page is intentionally left blank