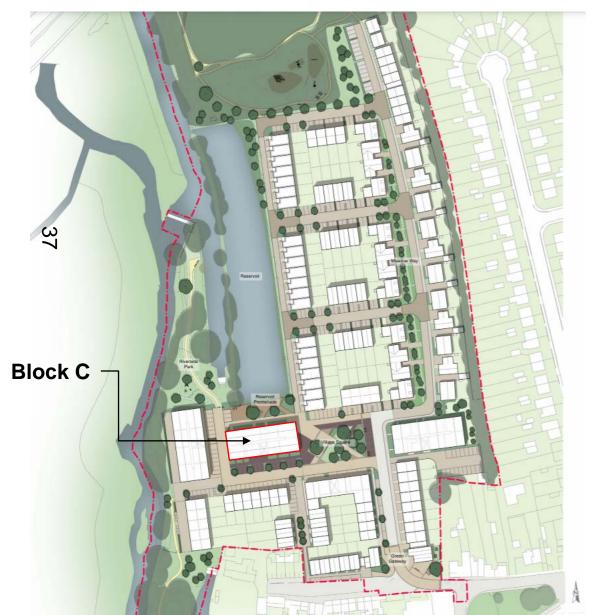

## West Area Planning Committee Presentation

**Reference Number: 20/02303/FUL** 

ଞ୍ଚ Site Address: Peacock House, Baynhams Drive (Block C of the Wolvercote Paper Mill development)

Committee date: 19 January 2021



www.oxford.gov.uk







#### Wider Wolvercote Paper Mill development



# **View from west** of Block C

SCONQUIE

# View of northern and western elevations of Block C

69

## View of western and southern elevations of Block C



## **Proposed ground floor plan**



Ν

#### Approved and proposed ground floor plan



Ν

#### **Approved elevations**



Front Existing Elevation



Left Hand Side Existing Elevation









Right Hand Side Existing Elevation

#### **Proposed elevations**



Front Proposed Elevation



-\_ Η E F E F \_ Rear Proposed Elevation

Left Hand Side Proposed Elevation





Right Hand Side Proposed Elevation

This page is intentionally left blank