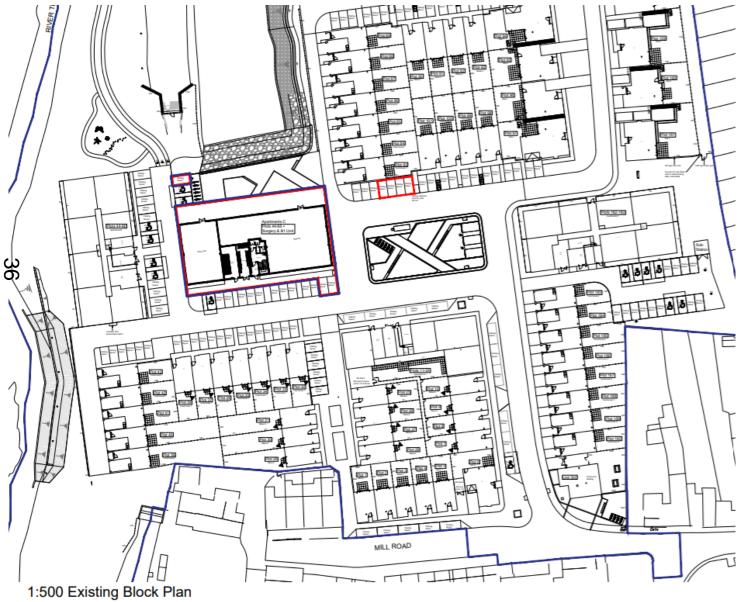

## West Area Planning Committee Presentation

**Reference Number: 20/02303/FUL** 

ଞ୍ଚ Site Address: Peacock House, Baynhams Drive (Block C of the Wolvercote Paper Mill development)

Committee date: 19 January 2021