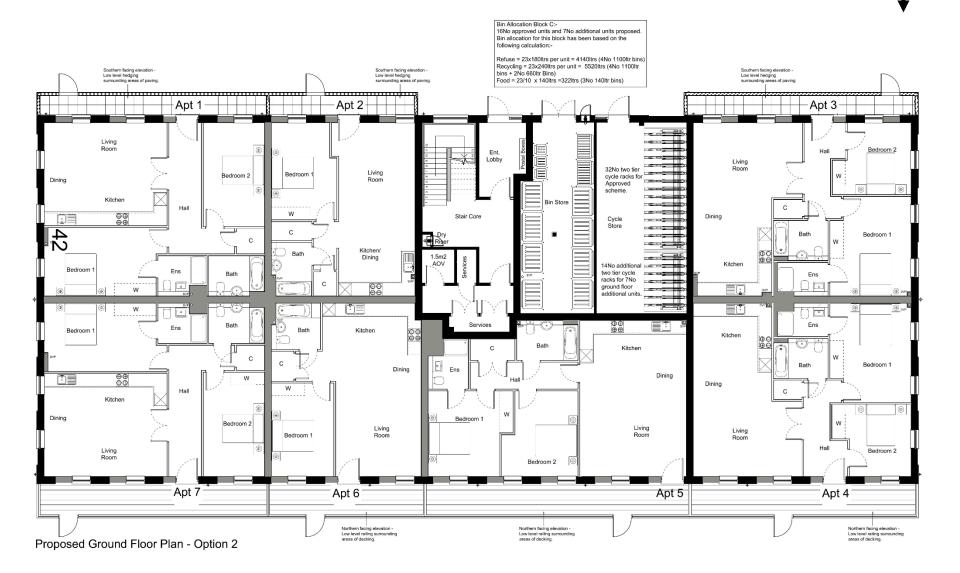

## West Area Planning Committee Presentation

**Reference Number: 20/02303/FUL** 

ଞ୍ଚ Site Address: Peacock House, Baynhams Drive (Block C of the Wolvercote Paper Mill development)

Committee date: 19 January 2021



www.oxford.gov.uk







#### Wider Wolvercote Paper Mill development



# **View from west** of Block C

SCONQUIE

# View of northern and western elevations of Block C

69

## View of western and southern elevations of Block C



## **Proposed ground floor plan**



Ν

#### Approved and proposed ground floor plan



Ν

#### **Approved elevations**



Front Existing Elevation



Left Hand Side Existing Elevation









Right Hand Side Existing Elevation

#### **Proposed elevations**



Front Proposed Elevation



-\_ Η E F E F \_ Rear Proposed Elevation

Left Hand Side Proposed Elevation





Right Hand Side Proposed Elevation

This page is intentionally left blank